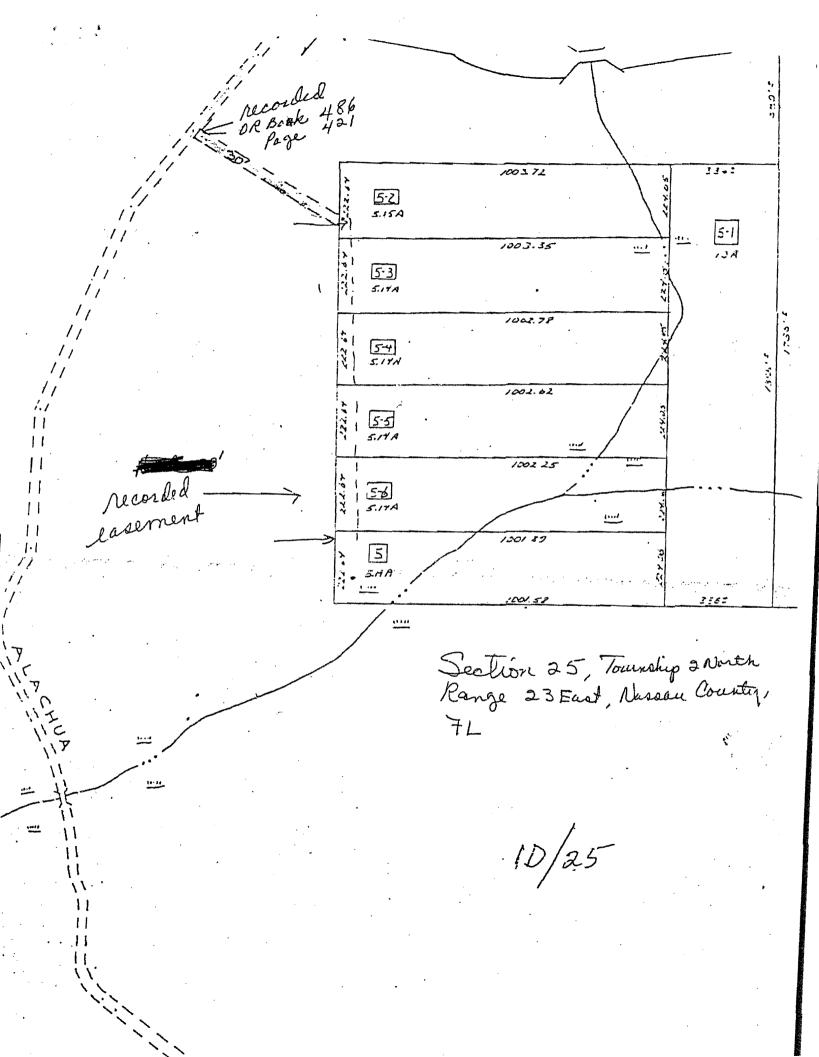

WHEREAS, the majority of citizens OF Nassau County currently residing on "an unnamed easement, which extends south easterly off Alachua Street which extends south off Rowe Road"; located in Section 25; Township 2N; Range; 23E have requested the street be named "Nolan Lillie Bell Lane"; and

WHEREAS, the 911 Coordinator's office has forwarded the request to the Board of County Commissioners for consideration, now

THEREFORE, LET IT BE RESOLVED; this 8th Day of December, 1997, that the street currently known as the unnamed easement which extends south easterly off Alachua Street which extends south off Rowe Road in Nassau County, Florida be hereafter referred to and known as Nolan Lillie Bell Road in Nassau County, Florida, and the County Engineer shall be authorized to erect any and all necessary signs indicating said name.