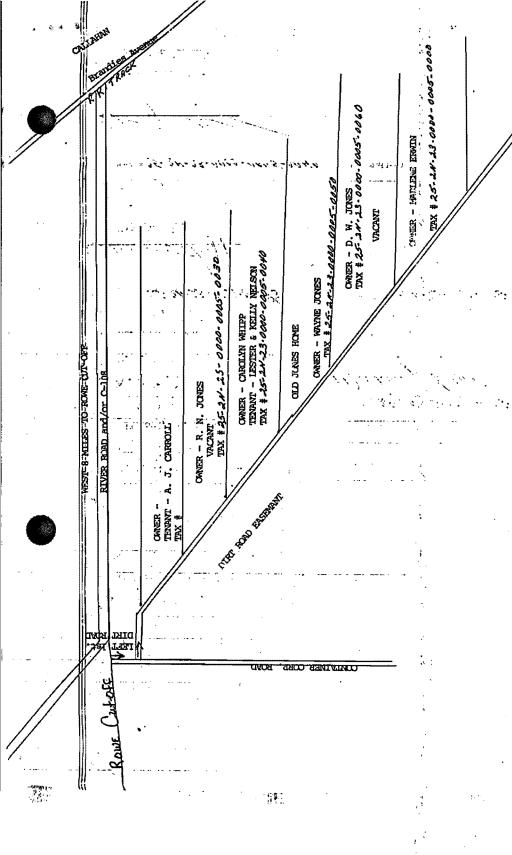

We, the undersigned, request permission to name our Road Easement granted to us by Container Corporation. Listed in order are our preferences.

Geraldine Jones Carroll - deceased

Manife Jones

D. W. Jones

5924 Swamp Fox Rd.

Jacksonville, FL 32210

TAX # 25-2N-23-0000-0005-0060

Marlene ( Lesuin

Marlene J. Erwin

P. O. Box 2015

Callahan, FL 32011

Tax # 25-2N-23-0000-0005-0000

R. N. JONES

Rt. 2 Box 430-R

Hilliard, FL 32046

TAX \$ 25-2N-23-0000-0005-30

Carolyn Whipp

Rt. 3 Box 732

Callahan, FL 32011

TAX \$45-2N-23-0000-0005-0040

PREFERENCES

1. Nolan-Lillie Belle Lane

2. Jones Homestead Road

3. Nolan Jones Road

4. Family Lane

5. Oak Hill Lane

Wayne Jones

110

Rt. 2 Box 303-B

Hilliard, FL 32046

TAX # 25-2N-23-6000-0005-0050